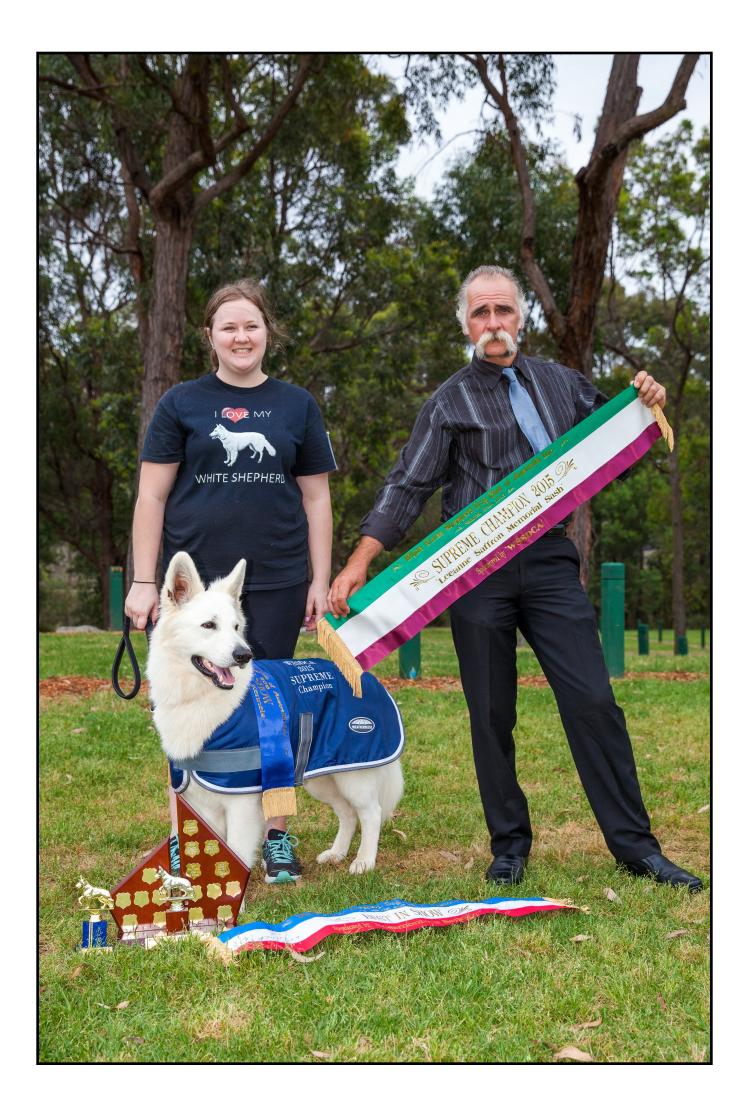

# SUPREME EXHIBIT

The Supreme Exhibit Award was introduced in 2009 to give neutered and foundation dogs an opportunity to compete against the entire dogs.

The reason behind this was that the majority of WSS in Australia are kept as companion dogs, many excellent dogs have been neutered because they are not being utilized for breeding and were not allowed to participate in any ANKC sports if they were not neutered.

### LEEANNE SAFFRON MEMORIAL AWARD SUPREME EXHIBIT **Bred By** Winner **Kennel Name** Owned By G & S Rosehill King of K MacKenzie Best In Show Hearts Muller Phoenix Phoenix Tullamore **Best Neutered** T Morris White In Show Dew Shepherds **Rosehill King of** SUPREME EXHIBIT **Hearts**