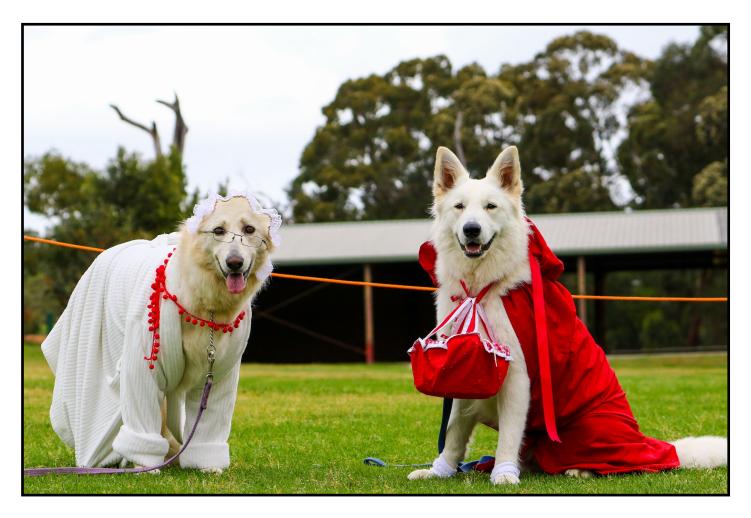

# **Event #55 - Fancy Dress Sponsored By: Coolabah Kennels**

| Place | Pedigree Name                                           | Date of Birth:           | Owned By               | Bred By                             |
|-------|---------------------------------------------------------|--------------------------|------------------------|-------------------------------------|
| 1     | Coolabah Queen of Diamonds & Pandorras Mountain Crystal | 05/09/2010<br>31/03/2014 | S McGill               | K MacKenzie &<br>Pandora<br>Kennels |
| 2     | Coolabah Little Winter Ice                              | 21/05/2015               | L Smith                | K MacKenzie                         |
| 3     | Lonestar Bronze Blonde                                  | 17/07/2009               | K Page-<br>Fitzpatrick | P Horne                             |