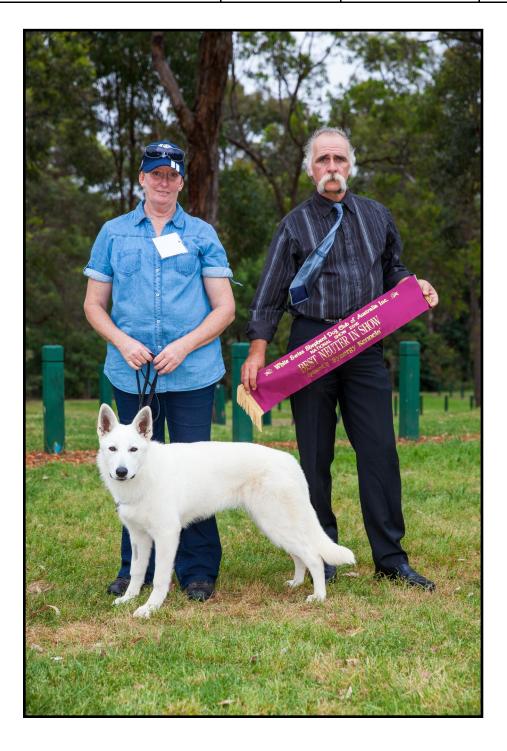

### **BEST NEUTERED IN SHOW**

**Sponsored By: Synergy Shepherds** 

| Plac | e Pedigree Name       | Date of Birth: | Owned By | Bred By                    |
|------|-----------------------|----------------|----------|----------------------------|
| 1    | Phoenix Tullamore Dew | 12/04/2015     | T Morris | Phoenix White<br>Shepherds |
| 2    | Coolabah Yasmin Mist  | 09/0/2012      | K Green  | K MacKenzie                |