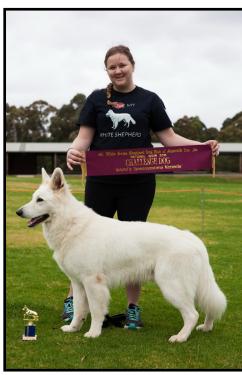

### **BEST ENTIRE IN SHOW**

### **Sponsored By: Rosamontana White Swiss Shepherd Dogs**

| Place | Pedigree Name           | Date of Birth: | Owned By               | Bred By      |
|-------|-------------------------|----------------|------------------------|--------------|
| 1     | Rosehill King of Hearts | 20/08/2012     | K MacKenzie            | G & S Muller |
| 2     | Lonestar Bronze Blonde  | 17/07/2009     | K Page-<br>Fitzpatrick | P Horne      |

### LEEANNE SAFFRON MEMORIAL AWARD SUPREME EXHIBIT **Bred By** Winner **Kennel Name** Owned By G & S Rosehill King of K MacKenzie Best In Show Hearts Muller Phoenix Phoenix Tullamore **Best Neutered** T Morris White In Show Dew Shepherds **Rosehill King of** SUPREME EXHIBIT **Hearts**