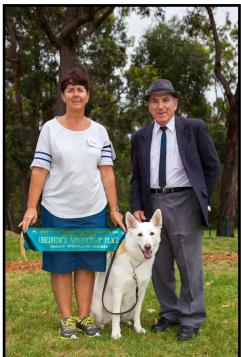

# SUPREME EXHIBIT

The Supreme Exhibit Award was introduced in 2009 to give neutered and foundation dogs an opportunity to compete against the entire dogs.

The reason behind this was that the majority of WSS in Australia are kept as companion dogs, many excellent dogs have been neutered because they are not being utilized for breeding and were not allowed to participate in any ANKC sports if they were not neutered.

### LEEANNE SAFFRON MEMORIAL AWARD SUPREME EXHIBIT **Bred By** Winner **Kennel Name** Owned By G & S Rosehill King of K MacKenzie Best In Show Hearts Muller Phoenix Phoenix Tullamore **Best Neutered** T Morris White In Show Dew Shepherds **Rosehill King of** SUPREME EXHIBIT **Hearts**