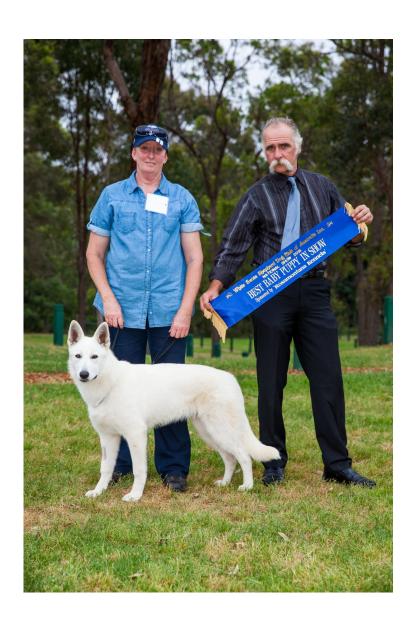

### National Show Results -18th October 2015

|       | Event #1 - Baby Puppy Dog (3-6 months) Sponsored By: Rosamontana White Swiss Shepherd Dogs |                |             |         |  |  |
|-------|--------------------------------------------------------------------------------------------|----------------|-------------|---------|--|--|
| Place | Pedigree Name                                                                              | Date of Birth: | Owned By    | Bred By |  |  |
| 1     | Inspirited Dream Walker                                                                    | 23/05/2015     | N Backhouse | E Bell  |  |  |
| 2     | No Further Entries                                                                         |                |             |         |  |  |
| 3     |                                                                                            |                |             |         |  |  |