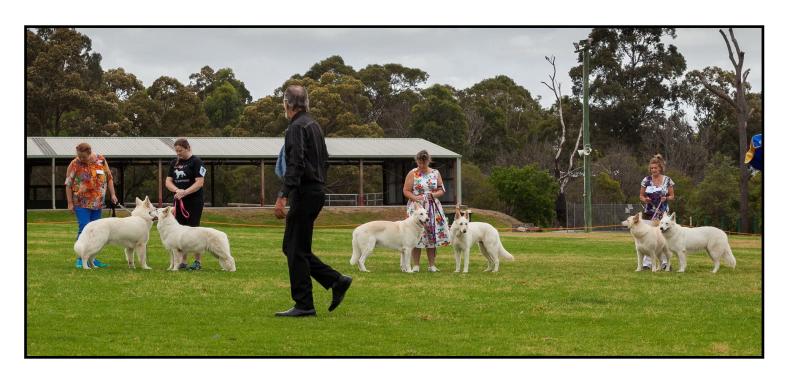

The show has been run and won and we all went home with the best dog!

A WSSDCA Show is all about having a good day out with your dog and like minded people and I think we achieved this! We had 22 dogs entered with their handlers including some new owners and their dogs. Whilst it was a small group of people it was a great day to network and enjoy each others company.

Our judges for the day were Iain MacDonald (conformation) and George Bartolo (obedience). Iain provided some very positive feedback regarding the development of our breed and was very impressed in the improvement since the last time he judged. He was keen to explain that the shepherd must be bred for its purpose and not just for show. He was pleased with the conformation and movement of our dogs. I think we all enjoyed his feedback and knowledge imparted on the day.