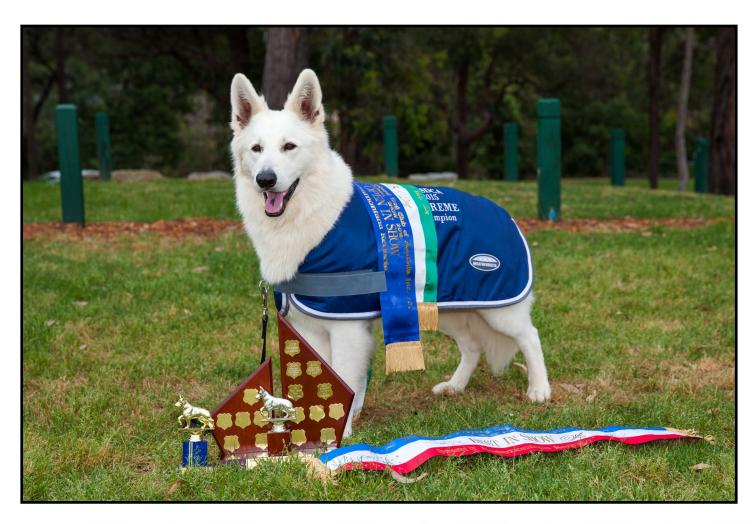

### **BEST ENTIRE IN SHOW**

### **Sponsored By: Rosamontana White Swiss Shepherd Dogs**

| Place | Pedigree Name           | Date of Birth: | Owned By               | Bred By      |
|-------|-------------------------|----------------|------------------------|--------------|
| 1     | Rosehill King of Hearts | 20/08/2012     | K MacKenzie            | G & S Muller |
| 2     | Lonestar Bronze Blonde  | 17/07/2009     | K Page-<br>Fitzpatrick | P Horne      |

# SUPREME EXHIBIT

The Supreme Exhibit Award was introduced in 2009 to give neutered and foundation dogs an opportunity to compete against the entire dogs.

The reason behind this was that the majority of WSS in Australia are kept as companion dogs, many excellent dogs have been neutered because they are not being utilized for breeding and were not allowed to participate in any ANKC sports if they were not neutered.

### LEEANNE SAFFRON MEMORIAL AWARD SUPREME EXHIBIT **Bred By** Winner **Kennel Name** Owned By G & S Rosehill King of K MacKenzie Best In Show Hearts Muller Phoenix Phoenix Tullamore **Best Neutered** T Morris White In Show Dew Shepherds **Rosehill King of** SUPREME EXHIBIT **Hearts**