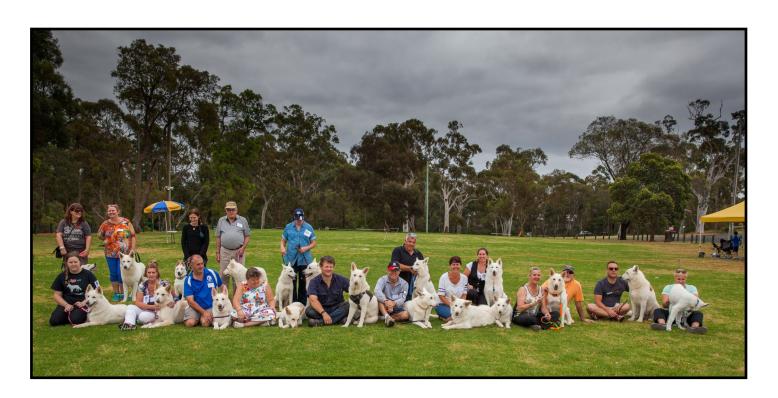

# **The Show Committee**

Firstly we would like to thank everyone who participated and made the day a success. Our show was held at Castle Hill Showgrounds, NSW on Sunday 18th October and many people travelled from far and wide to attend.

The show has been run and won and we all went home with the best dog!

A WSSDCA Show is all about having a good day out with your dog and like minded people and I think we achieved this! We had 22 dogs entered with their handlers including some new owners and their dogs. Whilst it was a small group of people it was a great day to network and enjoy each others company.